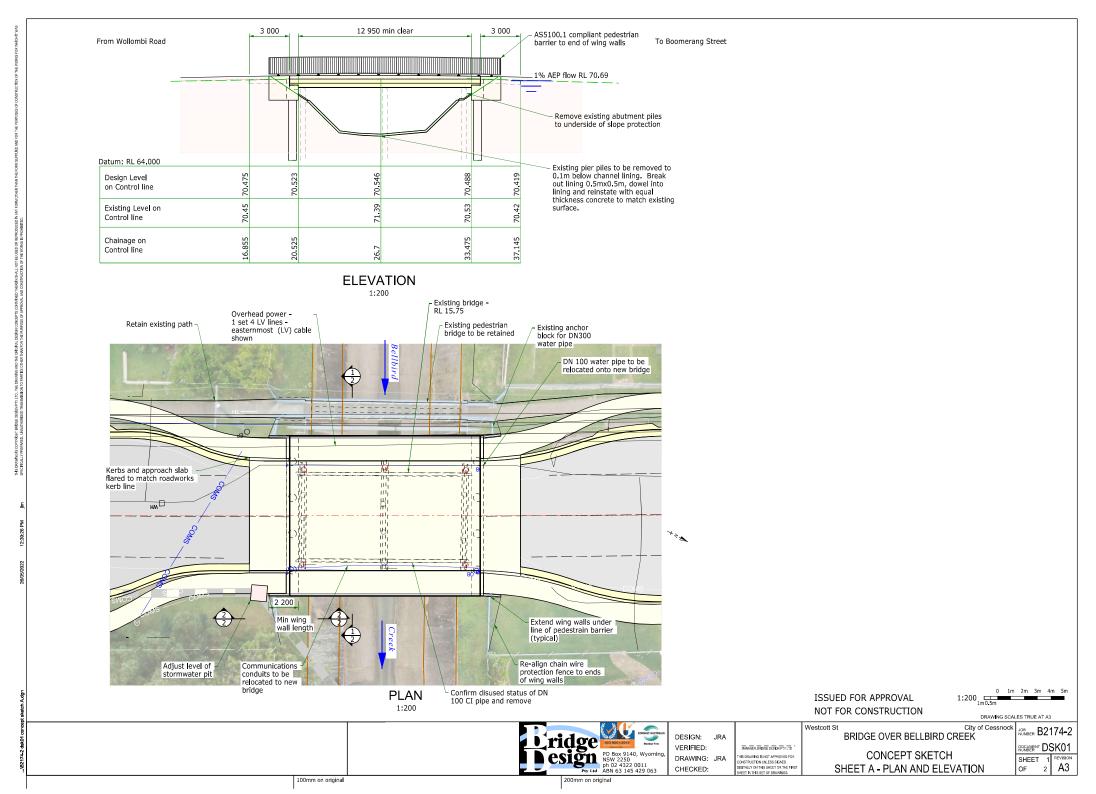

SSUE REVISION

AUTH DATE



## LEGEND

|                                       | DESIGN SEALED PAVEMENT<br>DESIGN CONCRETE FOOTPATH<br>DESIGN DRIVEWAY<br>DESIGN CENTRE LINE<br>DESIGN KERB AND GUTTER |
|---------------------------------------|-----------------------------------------------------------------------------------------------------------------------|
| · · · · · · · · · · · · · · · · · · · | EXISTING TOPOGRAPHY<br>EXISTING BOUNDARY<br>EXISTING FENCE<br>EXISTING KERB                                           |
| TEL — – —<br>OHP — – —                | EXISTING TELSTRA<br>EXISTING OVER HEAD POWER<br>EXISTING WATERMAIN                                                    |
| TEL                                   | EXISTING TELSTRA