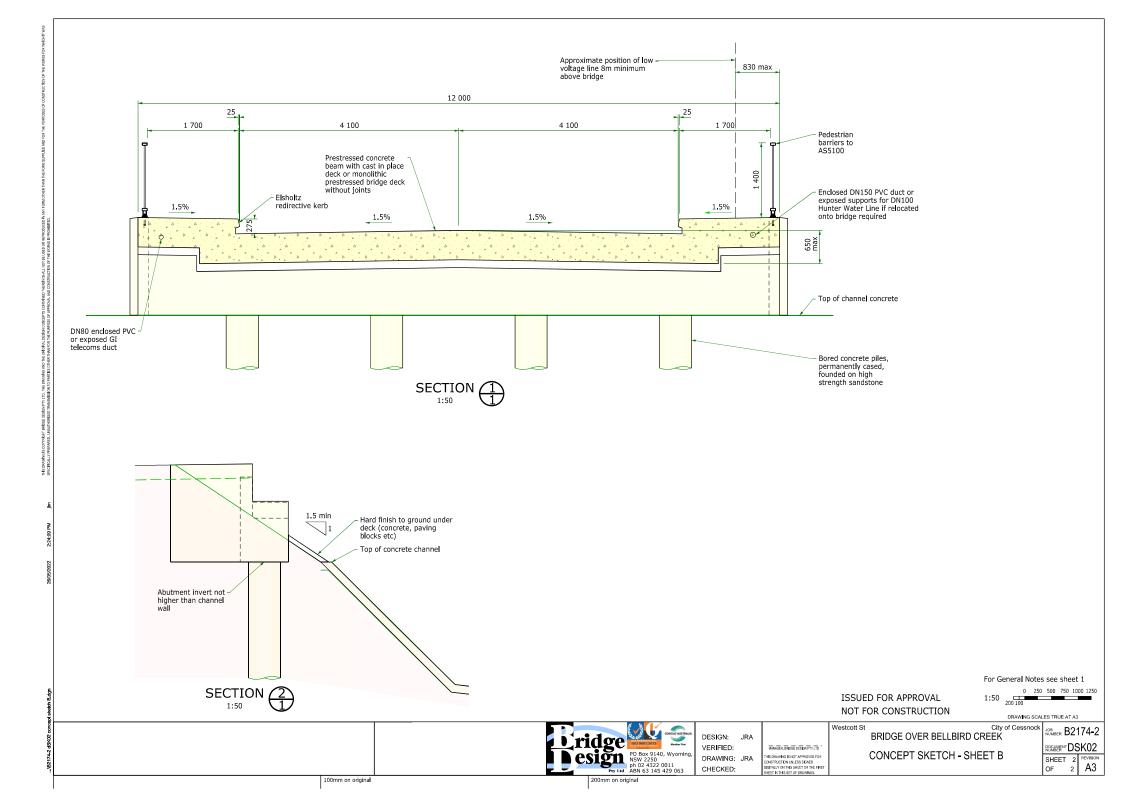

D01-03        |       | OF 4      |
| 0                        | 5  | 10  | 15   | 20       | 25m      |          |          | STATUS:       |       |           |
|                          |    |     |      |          |          | APPROVED | DATE     | FINAL         |       |           |
| SCALE 1:250 @A           |    | @A1 | J.C. | 31/08/23 | 1        |          |          |               |       |           |
|                          |    |     |      |          |          | 0.0.     | 51/00/25 | REG. No.:     |       |           |
| FILE NAME: PM805_D01.dwg |    |     |      |          | DATUM: - |          | -        |               |       |           |
|                          |    |     |      |          |          |          |          |               |       |           |