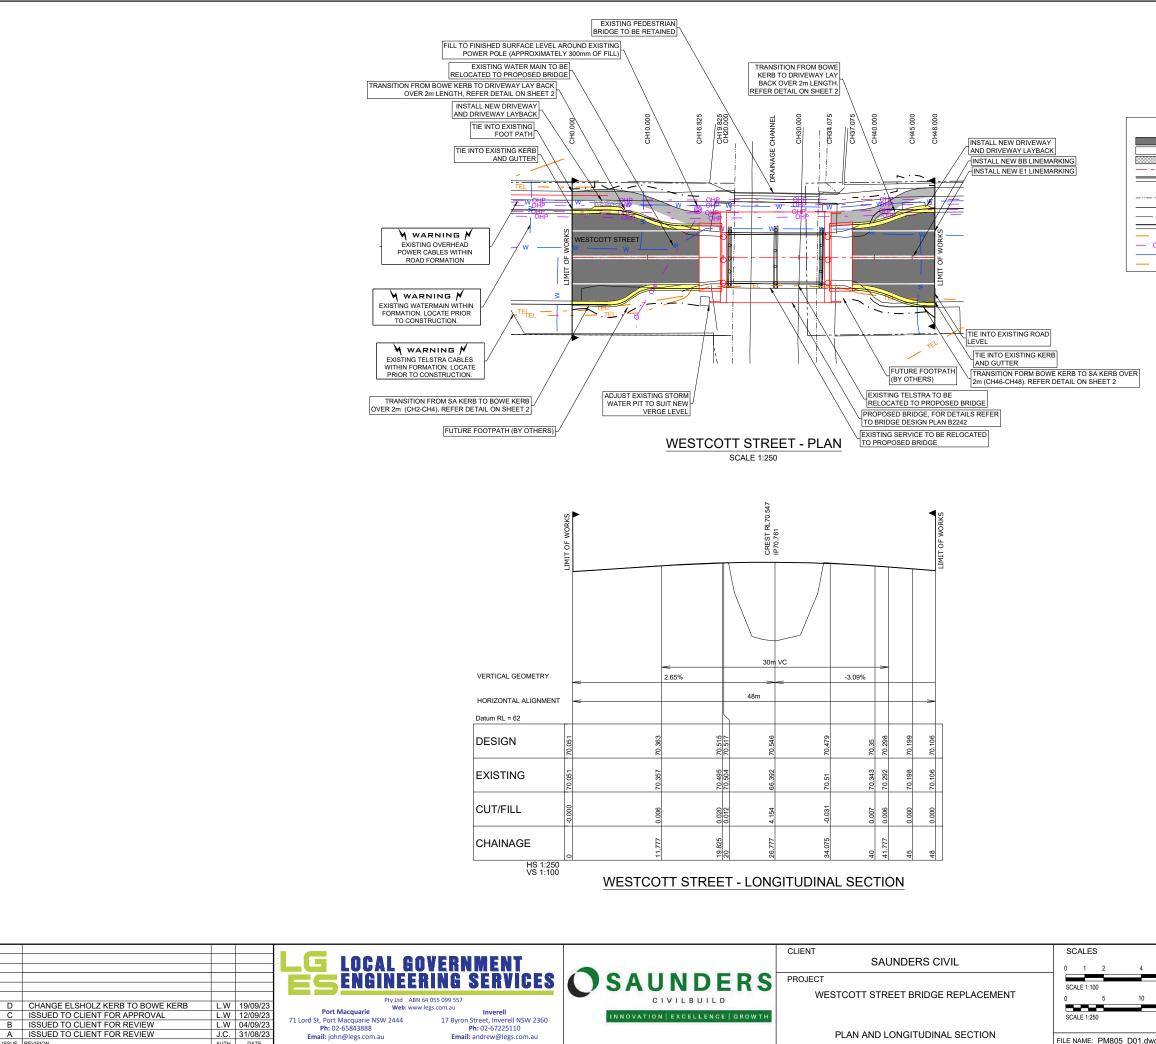

## LEGEND

|                                       | DESIGN SEALED PAVEMENT<br>DESIGN CONCRETE FOOTPATH<br>DESIGN DRIVEWAY<br>DESIGN CENTRE LINE<br>DESIGN KERB AND GUTTER |
|---------------------------------------|-----------------------------------------------------------------------------------------------------------------------|
| · · · · · · · · · · · · · · · · · · · | EXISTING TOPOGRAPHY<br>EXISTING BOUNDARY<br>EXISTING FENCE<br>EXISTING KERB                                           |
| TEL — – —<br>OHP — – —                | EXISTING TELSTRA<br>EXISTING OVER HEAD POWER<br>EXISTING WATERMAIN                                                    |
| TEL                                   | EXISTING TELSTRA                                                                                                      |