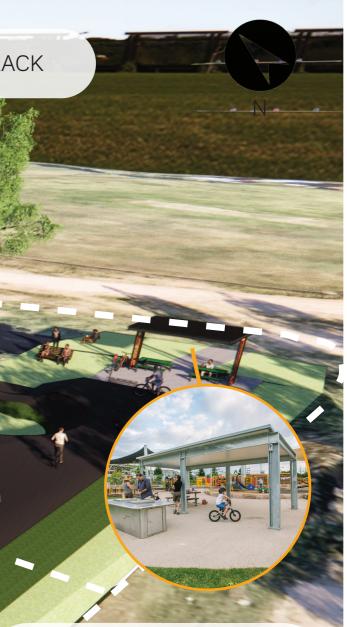

## Carmichael Park BMX Track Stage 1 and 2 Concept Plan

ASPHALT PUMP TRACK

STAGE 1

STAGE 2

+ Watch, catch your breath and chat to mates in the shade.

+ A great jump for riders to learn to jump safely.

+ An easy flowing first straight, great for beginners and building momentum.

## Carmichael Park BMX Track Stage 1 and 2 Concept Plan

ASPHALT PUMP TRACK

STAGE 1

STAGE 2

+ Watch, catch your breath and chat to mates in the shade.

Ν

+ A great jump for riders to learn to jump safely.

+ A fast flowing 90 degree turn.