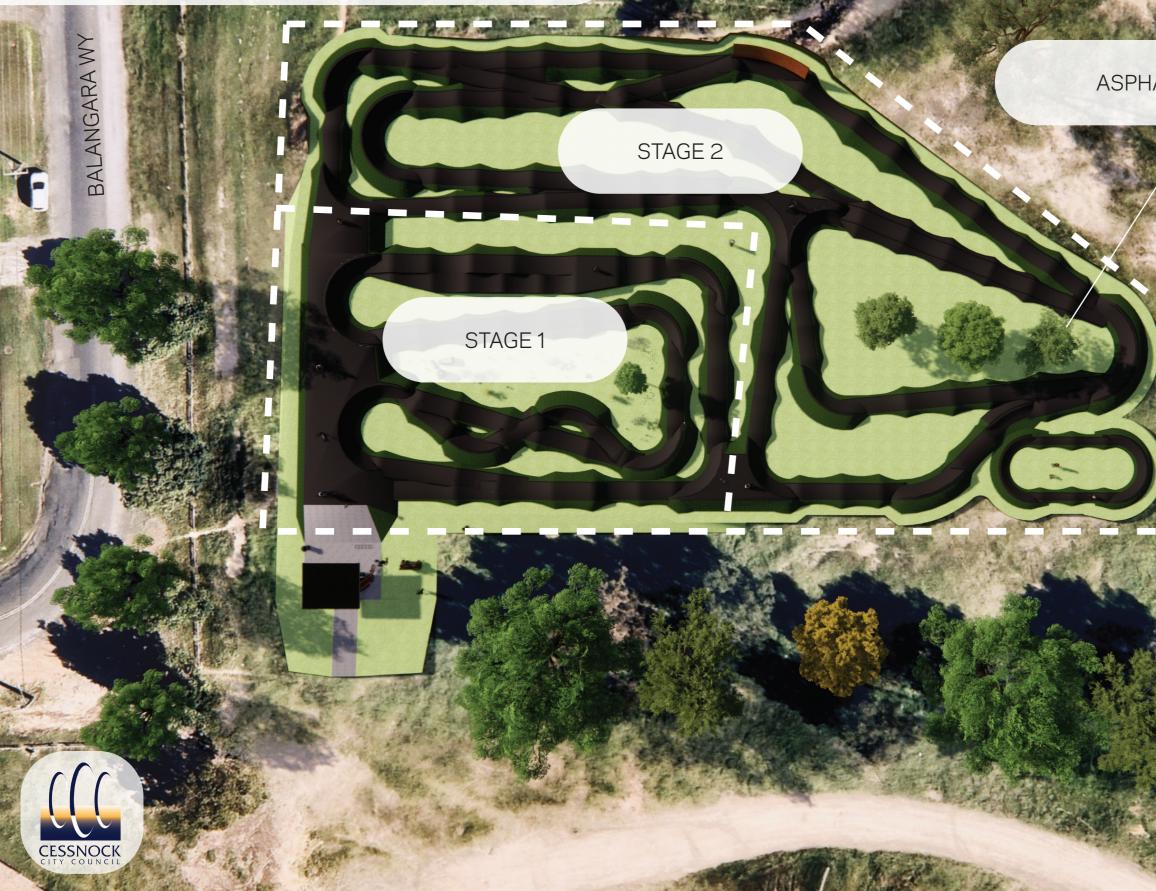

## Carmichael Park BMX Track Stage 1 and 2 Concept Plan

ASPHALT PUMP TRACK

STAGE 1

STAGE 2

+ Watch, catch your breath and chat to mates in the shade.

+ A great jump for riders to learn to jump safely.

+ An easy flowing first straight, great for beginners and building momentum.

## Carmichael Park BMX Track Stage 1 and 2 Concept Plan

ASPHALT PUMP TRACK

STAGE 1

STAGE 2

+ Watch, catch your breath and chat to mates in the shade.

Ν

+ A great jump for riders to learn to jump safely.

+ A fast flowing 90 degree turn.

## ASPHALT PUMP TRACK