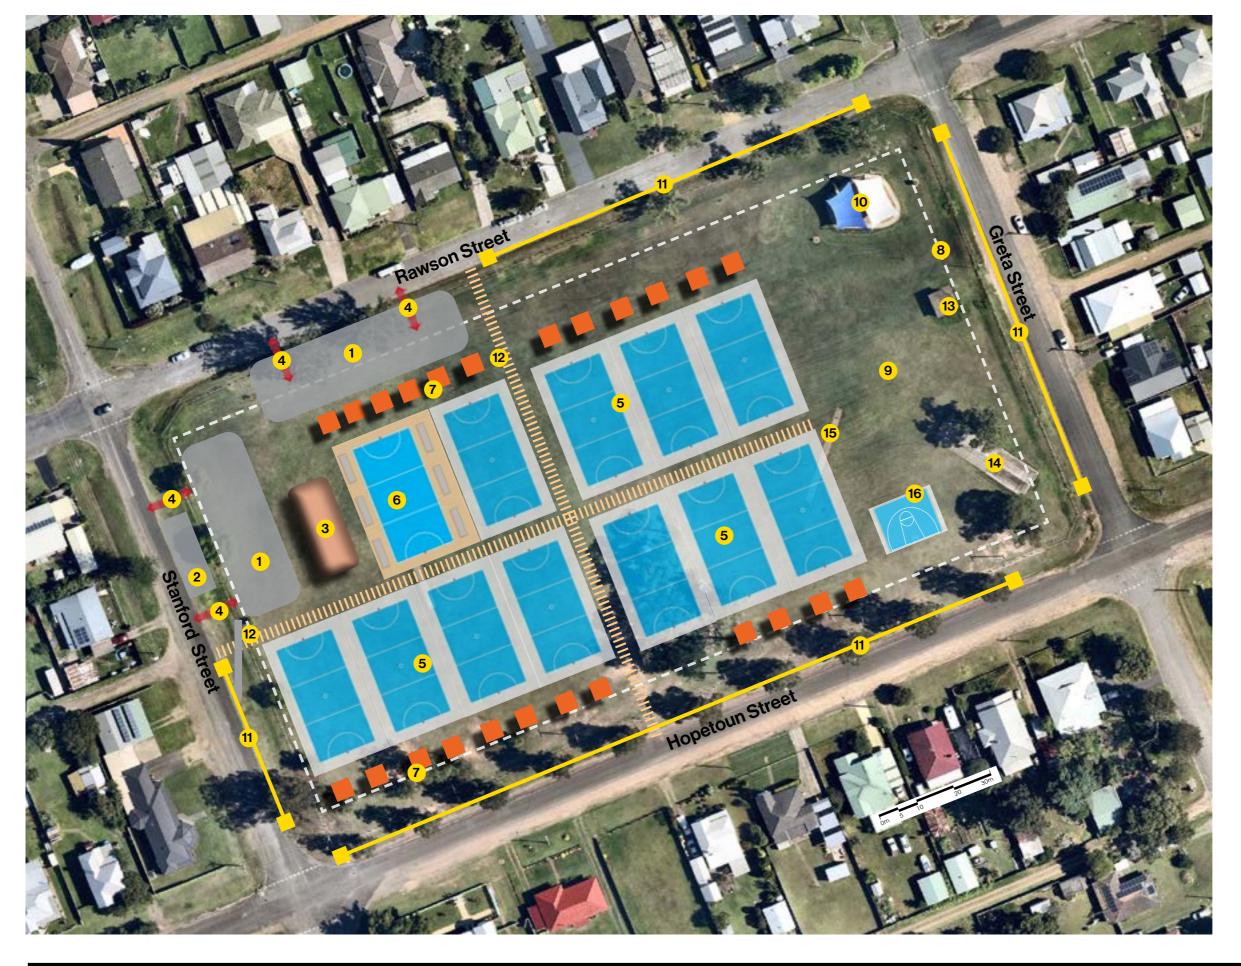

- 1 Car Parks approximately 60 cars
- 2 Drop off bus and cars
- 3 Netball Facilities & Public Amenities
- 4 Car park entry & exit
- 5 Netball courts
- 6 "Show" court
- 7 Indicative location for temporary Marquee's on grass for major competition events
- 8 Park title boundary
- 9 "Kickabout" area to be retained for active/passive recreation'
- 10 Existing Play ground to be retained
- Parallel road side parking to park side, approx 55 car spaces
- 12 Key Access Points
- 13 Existing toilet block to be retained
- 14 Existing cricket nets to be retained
- 15 Existing cricket pitch to be removed
- 16 Basketball Half Court / Multicourt